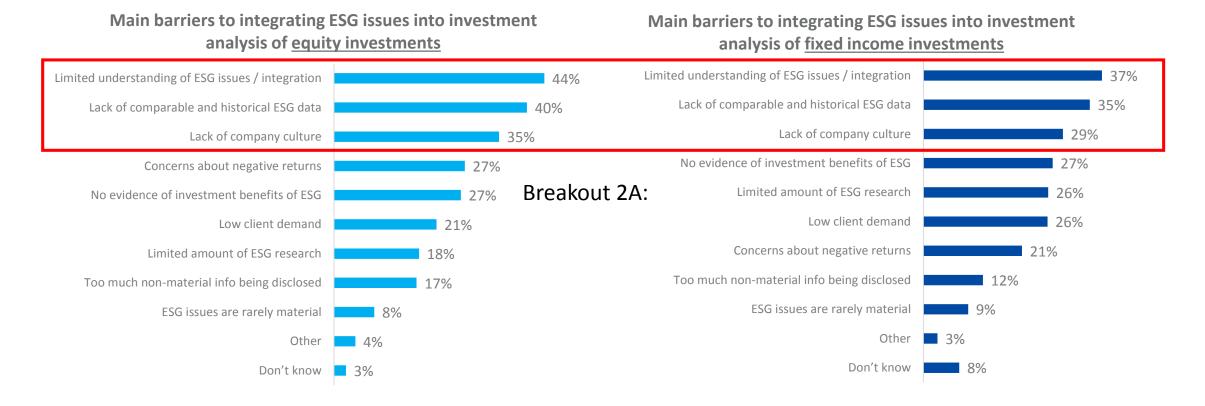

## Which are the main <u>barriers</u> to integrating ESG issues into the investment analysis of equity and fixed income investments?

*Q21.* And which, if any, of the following are the main barriers to integrating ESG issues into the investment analysis of \*\*equity investments\*\* / \*\*fixed incomed investments\*\*? Base: All respondents who cover equity and/or equity-related instruments (961); All who cover fixed income and/or fixed income-related instruments (747)