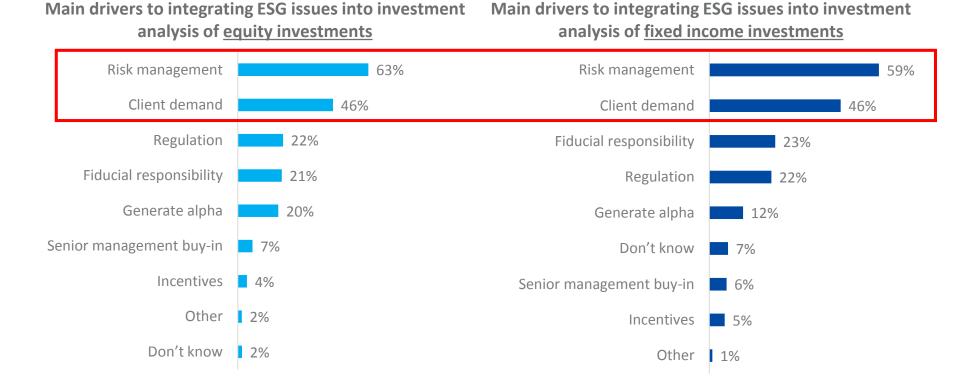

## Which are the main <u>drivers</u> to integrating ESG issues into the investment analysis of equity and fixed income investments?

Q20. Which are the main drivers to integrating ESG issues into the investment analysis of \*\*equity investments\*\* / \*\*fixed incomed investments\*? Base: All respondents who cover equity and/or equity-related instruments (961); All who cover fixed income and/or fixed income-related instruments (747)